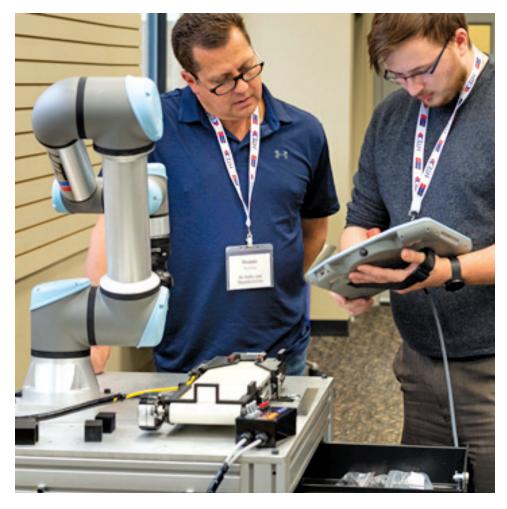

# **CLASS DESCRIPTION**

This intense 2-day hands-on training class will combine classroom instruction with a functional robot on your desk.

There will be one robot for

There will be one robot for every two students.

Topics include:

- Set-up
- Program flow
- Optimization of sample applications such as Pickand-Place, and Palletizing.

This class aims to give students a thorough knowledge of the robot so that they can maximize their own robot's value.